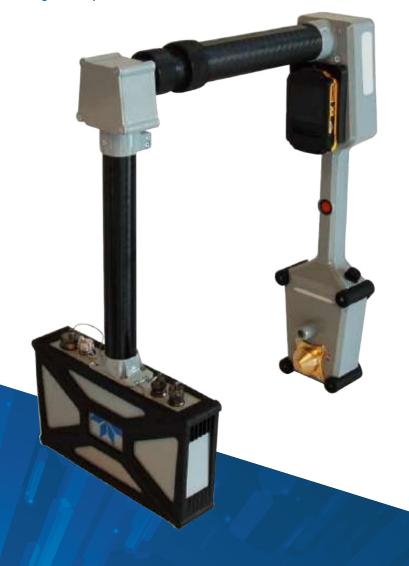

## **Real-time X-Ray Inspection**

Go-Scan C-view is a light weight ruggedized live video X-ray imaging system specifically designed for hand-held inspection. It includes a high speed and high resolution CMOS imager and a battery-operated 70kV x-ray tube designed for portable field operation. The video imaging system captures images and displays them on a hand held display in real-time.

LIGHT-WEIGHT

**RUGGEDIZED** 

LIVE VIDEO

|                       | Unit   | GO-SCAN C-View    |
|-----------------------|--------|-------------------|
| Active area           | cm/in  | 15 x 10/6 x 4     |
| Weight                | kg/lbs | <6.5/14.3         |
| Pixel pitch           | μm     | 100               |
| Video framerate       | fps    | Up to 30 fps      |
| Energy range          | kV     | 40-70             |
| Adjustable arm lenght | cm/in  | 30-60/12-24       |
| IP rating             |        | 65                |
| Communication         |        | Wired or Wireless |