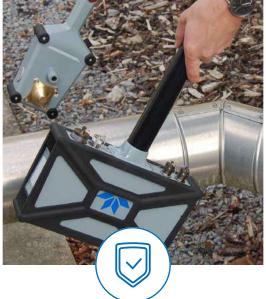

## **Real-time X-Ray Inspection**

Go-Scan C-view is a light weight ruggedized live video X-ray imaging system specifically designed for hand-held inspection. It includes a high speed and high resolution CMOS imager and a battery-operated 70kV x-ray tube designed for portable field operation. The video imaging system captures images and displays them on a hand held display in real-time.

LIGHT-WEIGHT

**RUGGEDIZED** 

LIVE VIDEO

|                       | Unit   | GO-SCAN C-View    |
|-----------------------|--------|-------------------|
| Active area           | cm/in  | 15 x 10/6 x 4     |
| Weight                | kg/lbs | <6.5/14.3         |
| Pixel pitch           | μm     | 100               |
| Video framerate       | fps    | Up to 30 fps      |
| Energy range          | kV     | 40-70             |
| Adjustable arm lenght | cm/in  | 30-60/12-24       |
| IP rating             |        | 65                |
| Communication         |        | Wired or Wireless |